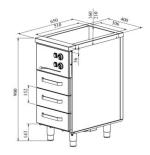

## **Bain-marie with heated cupboard KLH 403**

- **Product code:** KLH 403
- Dimensions, mm (w\*d\*h): 400\*650\*900
- **Operating temperature:** +30...+95
- **Degree of protection:** IP44
- Capacity (kW): 1,3
- Frequency (Hz): 50
- Voltage (V): 220 230

- made of stainless steel
- insulated basin, fits 1x GN 1/1-150 (containers not included)
- basin has drain connection
- thermostat-adjusted counter and basin temperature range from +30 °C to +95 °C
- mechanical thermostat
- drawer 152mm (3 pcs): GN 1/1-100
- drawers for GN containers move on self-locking telescopic rails
- drawers open 110%, making it easier to place GN containers in the drawer
- adjustable feet allow adjusting height in the range of 880–910 mm
- Accessories available on order:
- $\circ\,$  basin, fits GN 1/1-200
- various upper shelves (see the product group of upper and hand out shelves)

Technical drawing, PDF-file