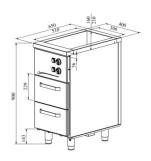

## Bain-marie with heated cupboard KLH 402



• **Product code:** KLH 402

Dimensions, mm (w\*d\*h): 400\*650\*900
Operating temperature: +30...+95

• Degree of protection: IP44

Capacity (kW): 1,3Frequency (Hz): 50Voltage (V): 220 - 230



- made of stainless steel
- insulated basin, fits 1x GN 1/1-150 (containers not included)
- basin has drain connection
- thermostat-adjusted counter and basin temperature range from +30 °C to +95 °C
- mechanical thermostat
- drawer 229mm (2 pcs): GN 1/1-150
- drawers for GN containers move on self-locking telescopic rails
- drawers open 110%, making it easier to place GN containers in the drawer
- adjustable feet allow adjusting height in the range of 880–910 mm
- Accessories available on order:
- o basin, fits GN 1/1-200
- o various upper shelves (see the product group of upper and hand out shelves)

Technical drawing, PDF-file