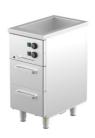

## Bain-marie with heated cupboard KLH 402

• **Product code:** KLH 402

Dimensions, mm (w\*d\*h): 400\*650\*900
Operating temperature: +30...+95

• Degree of protection: IP44

Capacity (kW): 1,3Frequency (Hz): 50Voltage (V): 220 - 230

- made of stainless steel
- insulated basin, fits 1x GN 1/1-150 (containers not included)
- basin has drain connection
- thermostat-adjusted counter and basin temperature range from +30 °C to +95 °C
- mechanical thermostat
- drawer 229mm (2 pcs): GN 1/1-150
- drawers for GN containers move on self-locking telescopic rails
- drawers open 110%, making it easier to place GN containers in the drawer
- adjustable feet allow adjusting height in the range of 880–910 mm
- Accessories available on order:
- o basin, fits GN 1/1-200
- o various upper shelves (see the product group of upper and hand out shelves)