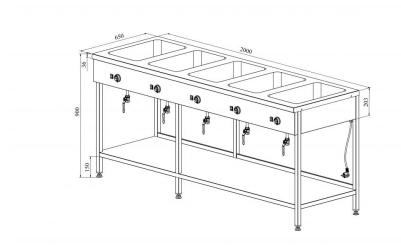

## Bain-marie with open base LHJ 2000/5

• Product code: LHJ 2000/5

• Dimensions, mm (w\*d\*h): 2000\*650\*900

• Operating temperature: +30...+95

Degree of protection: IP44
Capacity (kW): 2,75
Frequency (Hz): 50
Voltage (V): 220 - 230

- made of stainless steel
- five individual insulated basin, fits GN 1/1-150
- basin has drain connection
- thermostat-adjusted temperature range from +30 °C to +95 °C
- basin temperatures can be adjusted separately
- open shelf at the bottom
- basin with round corners easier to clean
- ullet adjustable feet allow adjusting height of  $\pm 10 \text{ mm}$
- Accessories available on order:
- o basin, fits GN 1/1-200

Technical drawing, PDF-file

RESTMEC