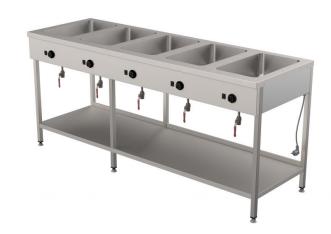

## Bain-marie with open base LHJ 2000/5

• Product code: LHJ 2000/5

• Dimensions, mm (w\*d\*h): 2000\*650\*900

• Operating temperature: +30...+95

Degree of protection: IP44
Capacity (kW): 2,75
Frequency (Hz): 50
Voltage (V): 220 - 230

- made of stainless steel
- five individual insulated basin, fits GN 1/1-150
- basin has drain connection
- thermostat-adjusted temperature range from +30 °C to +95 °C
- basin temperatures can be adjusted separately
- open shelf at the bottom
- basin with round corners easier to clean
- ullet adjustable feet allow adjusting height of  $\pm 10 \text{ mm}$
- Accessories available on order:
- o basin, fits GN 1/1-200