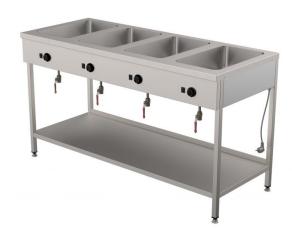

## Bain-marie with open base LHJ 1600/4

• Product code: LHJ 1600/4

• Dimensions, mm (w\*d\*h): 1600\*650\*900

• Operating temperature: +30...+95

• Degree of protection: IP44

Capacity (kW): 2,2Frequency (Hz): 50Voltage (V): 220 - 230

- made of stainless steel
- four individual insulated basin, fits GN 1/1-150
- basin has drain connection
- thermostat-adjusted temperature range from +30 °C to +95 °C
- basin temperatures can be adjusted separately
- open shelf at the bottom
- basin with round corners easier to clean
- ullet adjustable feet allow adjusting height of  $\pm 10 \text{ mm}$
- Accessories available on order:
- o basin, fits GN 1/1-200