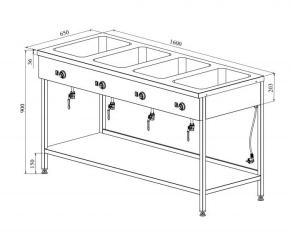

## Bain-marie with open base LHJ 1600/4

• Product code: LHJ 1600/4

• Dimensions, mm (w\*d\*h): 1600\*650\*900

• Operating temperature: +30...+95

• Degree of protection: IP44

Capacity (kW): 2,2Frequency (Hz): 50Voltage (V): 220 - 230

Technical drawing, PDF-file

RESTMEC