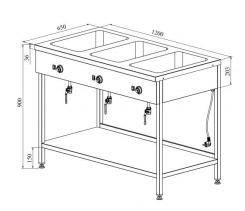

## Bain-marie with open base LHJ 1200/3

• Product code: LHJ 1200/3

• Dimensions, mm (w\*d\*h): 1200\*650\*900

Operating temperature: +30...+95
Degree of protection: IP44

Capacity (kW): 1,65
 Frequency (Hz): 50
 Voltage (V): 220 - 230

Technical drawing, PDF-file

RESTMEC