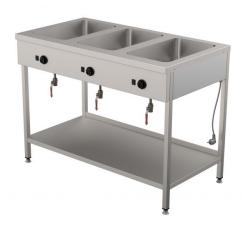

## Bain-marie with open base LHJ 1200/3

• Product code: LHJ 1200/3

• Dimensions, mm (w\*d\*h): 1200\*650\*900

Operating temperature: +30...+95
Degree of protection: IP44

Capacity (kW): 1,65
 Frequency (Hz): 50
 Voltage (V): 220 - 230

- made of stainless steel
- three individual insulated basin, fits GN 1/1-150
- basin has drain connection
- thermostat-adjusted temperature range from +30 °C to +95 °C
- basin temperatures can be adjusted separately
- open shelf at the bottom
- basin with round corners easier to clean
- adjustable feet allow adjusting height of  $\pm 10 \text{ mm}$
- Accessories available on order:
- o basin, fits GN 1/1-200