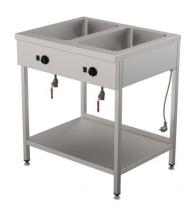

## Bain-marie with open base LHJ 800/2

• **Product code:** LHJ 800/2

Dimensions, mm (w\*d\*h): 800\*650\*900
Operating temperature: +30...+95

• Degree of protection: IP44

Capacity (kW): 1,1Frequency (Hz): 50Voltage (V): 220 - 230

- made of stainless steel
- two individual insulated basin, fits GN 1/1-150
- basin has drain connection
- thermostat-adjusted temperature range from +30 °C to +95 °C
- basin temperatures can be adjusted separately
- open shelf at the bottom
- basin with round corners easier to clean
- adjustable feet allow adjusting height of  $\pm 10 \text{ mm}$
- Accessories available on order:
- o basin, fits GN 1/1-200