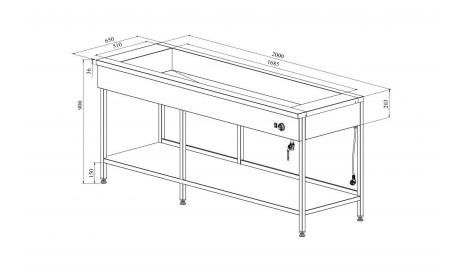

## Bain-marie with open base LHJ 2000

• Product code: LHJ 2000

Dimensions, mm (w\*d\*h): 2000\*650\*900
 Operating temperature: +30...+95

Degree of protection: IP44
Capacity (kW): 2,75
Frequency (Hz): 50
Voltage (V): 220 - 230

Technical drawing, PDF-file

RESTMEC