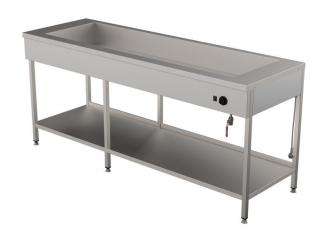

## Bain-marie with open base LHJ 2000

• Product code: LHJ 2000

Dimensions, mm (w\*d\*h): 2000\*650\*900
 Operating temperature: +30...+95

Degree of protection: IP44
Capacity (kW): 2,75
Frequency (Hz): 50
Voltage (V): 220 - 230

- made of stainless steel
- one individual insulated basin, fits 5x GN 1/1-150 (containers not included)
- basin has drain connection
- $\bullet\,$  thermostat-adjusted temperature range from +30 °C to +95 °C
- open shelf at the bottom
- basin with round corners easier to clean
- adjustable feet allow adjusting height of  $\pm 10 \text{ mm}$
- Accessories available on order:
- o basin, fits GN 5/1-200