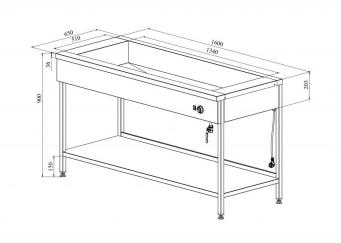

## Bain-marie with open base LHJ 1600

• Product code: LHJ 1600

Dimensions, mm (w\*d\*h): 1600\*650\*900
Operating temperature: +30...+95

• Degree of protection: IP44

Capacity (kW): 2,2Frequency (Hz): 50Voltage (V): 220 - 230

Technical drawing, PDF-file

**RESTMEC**