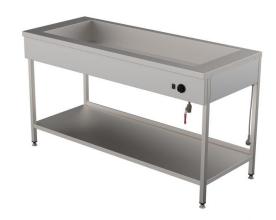

## Bain-marie with open base LHJ 1600

• Product code: LHJ 1600

Dimensions, mm (w\*d\*h): 1600\*650\*900
Operating temperature: +30...+95

• Degree of protection: IP44

Capacity (kW): 2,2Frequency (Hz): 50Voltage (V): 220 - 230

- made of stainless steel
- one individual insulated basin, fits 4x GN 1/1-150 (containers not included)
- basin has drain connection
- $\bullet\,$  thermostat-adjusted temperature range from +30 °C to +95 °C
- open shelf at the bottom
- basin with round corners easier to clean
- adjustable feet allow adjusting height of  $\pm 10 \text{ mm}$
- Accessories available on order:
- o basin, fits GN 4/1-200