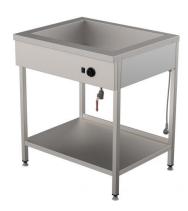

## Bain-marie with open base LHJ 800

• Product code: LHJ 800

Dimensions, mm (w\*d\*h): 800\*650\*900
Operating temperature: +30...+95

• Degree of protection: IP44

Capacity (kW): 1,1
Frequency (Hz): 50
Voltage (V): 220 - 230

- made of stainless steel
- one individual insulated basin, fits 2x GN 1/1-150 (containers not included)
- basin has drain connection
- thermostat-adjusted temperature range from +30 °C to +95 °C
- open shelf at the bottom
- basin with round corners easier to clean
- adjustable feet allow adjusting height of  $\pm 10 \text{ mm}$
- Accessories available on order:
- o basin, fits GN 2/1-200