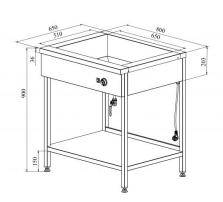

## Bain-marie with open base LHJ 800

• Product code: LHJ 800

Dimensions, mm (w\*d\*h): 800\*650\*900
Operating temperature: +30...+95

• Degree of protection: IP44

Capacity (kW): 1,1
Frequency (Hz): 50
Voltage (V): 220 - 230

Technical drawing, PDF-file

RESTMEC