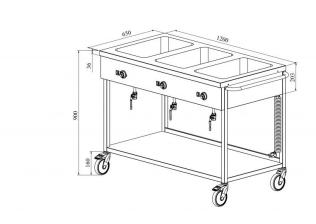

## Bain-marie trolley LHJR 3x1/1GN 1200

Product code: LHJR 3x1/1GN 1200
Dimensions, mm (w\*d\*h): 1200\*650\*900
Operating temperature: +30...+95

Degree of protection: IP44
Capacity (kW): 1,5
Frequency (Hz): 50
Voltage (V): 220 - 230

Technical drawing, PDF-file

RESTMEC