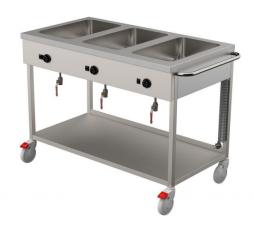

## Bain-marie trolley LHJR 3x1/1GN 1200

Product code: LHJR 3x1/1GN 1200
Dimensions, mm (w\*d\*h): 1200\*650\*900
Operating temperature: +30...+95

Degree of protection: IP44
Capacity (kW): 1,5
Frequency (Hz): 50
Voltage (V): 220 - 230

- made of stainless steel
- three individual insulated basins, fits GN 1/1-150
- drain connection in each basin
- $\bullet$  each basin allows individual stepless temperature adjustment from +30 °C to +95 °C
- on/off switch and indicator lights
- shelf at the bottom
- coil cable
- ullet 4 wheels, 2 of them with brakes, Ø125 mm
- maximum load capacity 110 kg
- Accessories available on order:
- o basin, depth 200 mm