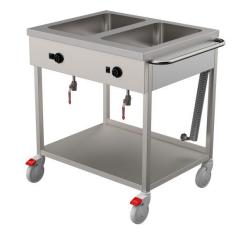

## Bain-marie trolley LHJR 2x1/1GN 800

- **Product code:** LHJR 2x1/1GN 800
- Dimensions, mm (w\*d\*h): 800\*650\*900
- **Operating temperature:** +30...+95
- **Degree of protection:** IP44
- Capacity (kW): 1
- Frequency (Hz): 50
- Voltage (V): 220 230

- made of stainless steel
- two individual insulated basins, fits GN 1/1-150
- drain connection in each basin
- each basin allows individual stepless temperature adjustment from +30  $^{\circ}\text{C}$  to +95  $^{\circ}\text{C}$
- on/off switch and indicator lights
- shelf at the bottom
- coil cable
- 4 wheels, 2 of them with brakes, Ø125 mm
- maximum load capacity 110 kg
- Accessories available on order:
- $\circ\,$  basin, depth 200 mm