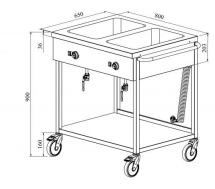

## Bain-marie trolley LHJR 2x1/1GN 800

- **Product code:** LHJR 2x1/1GN 800
- Dimensions, mm (w\*d\*h): 800\*650\*900
- **Operating temperature:** +30...+95
- **Degree of protection:** IP44
- Capacity (kW): 1
- Frequency (Hz): 50
- Voltage (V): 220 230

Technical drawing, PDF-file