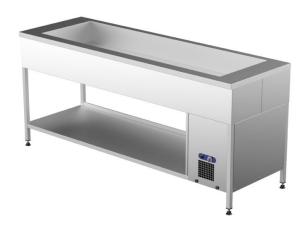

## Cold basin with open stand KAJ 2000

• Product code: KAJ 2000

• Dimensions, mm (w\*d\*h): 2000\*650\*900

• Operating temperature: +2 .... +8

• Degree of protection: IP44

Refrigerant: R290
Capacity (kW): 0,4
Frequency (Hz): 50
Voltage (V): 220 - 230

- cold basin is intended for storage of foodstuffs at +2 °C to +8 °C
- made of stainless steel
- one individual insulated cold basin (static), fits 5x GN 1/1-150 (containers not included)
- basin has drain connection
- open shelf at the bottom
- adjustable feet allow adjusting height of  $\pm 10$ mm
- Accessories available on order:
- o basin, fits GN 1/1-200
- o various upper and hand out shelves (see the product group of upper and hand out shelves)