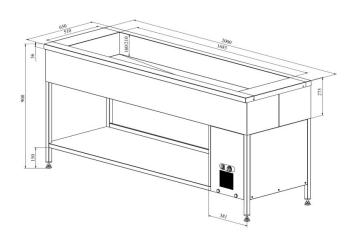

## Cold basin with open stand KAJ 2000



• Product code: KAJ 2000

• Dimensions, mm (w\*d\*h): 2000\*650\*900

• Operating temperature: +2 .... +8

• Degree of protection: IP44

Refrigerant: R290
Capacity (kW): 0,4
Frequency (Hz): 50
Voltage (V): 220 - 230



- cold basin is intended for storage of foodstuffs at +2 °C to +8 °C
- made of stainless steel
- one individual insulated cold basin (static), fits 5x GN 1/1-150 (containers not included)
- basin has drain connection
- open shelf at the bottom
- adjustable feet allow adjusting height of  $\pm 10$ mm
- Accessories available on order:
- o basin, fits GN 1/1-200
- o various upper and hand out shelves (see the product group of upper and hand out shelves)

Technical drawing, PDF-file

RESTMEC