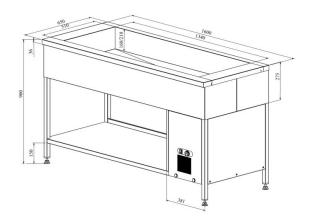

## Cold basin with open stand KAJ 1600



- **Product code:** KAJ 1600
- Dimensions, mm (w\*d\*h): 1600\*650\*900
- **Operating temperature:** +2 .... +8
- **Degree of protection:** IP44
- Refrigerant: R290
- Capacity (kW): 0,4
- Frequency (Hz): 50
- Voltage (V): 220 230



- cold basin is intended for storage of foodstuffs at +2  $^{\circ}$ C to +8  $^{\circ}$ C
- made of stainless steel
- one individual insulated cold basin (static), fits 4x GN 1/1-150 (containers not included)
- basin has drain connection
- open shelf at the bottom
- adjustable feet allow adjusting height of  $\pm 10$ mm
- Accessories available on order:
- basin, fits GN 1/1-200
- various upper and hand out shelves (see the product group of upper and hand out shelves)

Technical drawing, PDF-file