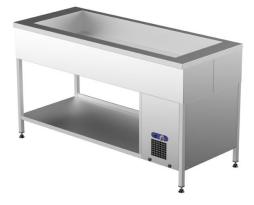

## Cold basin with open stand KAJ 1600

- **Product code:** KAJ 1600
- Dimensions, mm (w\*d\*h): 1600\*650\*900
- **Operating temperature:** +2 .... +8
- **Degree of protection:** IP44
- Refrigerant: R290
- Capacity (kW): 0,4
- Frequency (Hz): 50
- Voltage (V): 220 230

- cold basin is intended for storage of foodstuffs at +2  $^{\circ}$ C to +8  $^{\circ}$ C
- made of stainless steel
- one individual insulated cold basin (static), fits 4x GN 1/1-150 (containers not included)
- basin has drain connection
- open shelf at the bottom
- adjustable feet allow adjusting height of  $\pm 10$ mm
- Accessories available on order:
- basin, fits GN 1/1-200
- various upper and hand out shelves (see the product group of upper and hand out shelves)