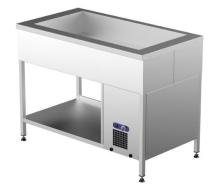

## Cold basin with open stand KAJ 1200

- **Product code:** KAJ 1200
- Dimensions, mm (w\*d\*h): 1200\*650\*900
- **Operating temperature:** +2 .... +8
- **Degree of protection:** IP44
- Refrigerant: R290
- Capacity (kW): 0,4
- Frequency (Hz): 50
- Voltage (V): 220 230

- cold basin is intended for storage of foodstuffs at +2  $^{\circ}$ C to +8  $^{\circ}$ C
- made of stainless steel
- one individual insulated cold basin (static), fits 3x GN 1/1-150 (containers not included)
- basin has drain connection
- open shelf at the bottom
- adjustable feet allow adjusting height of  $\pm 10$ mm
- Accessories available on order:
- basin, fits GN 1/1-200
- various upper and hand out shelves (see the product group of upper and hand out shelves)