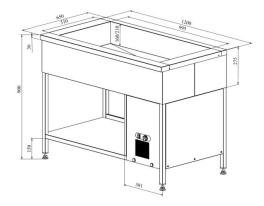

Technical drawing, PDF-file

## Cold basin with open stand KAJ 1200

- **Product code:** KAJ 1200
- Dimensions, mm (w\*d\*h): 1200\*650\*900
- **Operating temperature:** +2 .... +8
- **Degree of protection:** IP44
- Refrigerant: R290
- Capacity (kW): 0,4
- Frequency (Hz): 50
- Voltage (V): 220 230