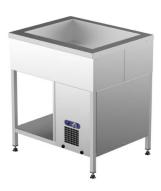

## Cold basin with open stand KAJ 800

• Product code: KAJ 800

Dimensions, mm (w\*d\*h): 800\*650\*900
Operating temperature: +2 .... +8

• **Degree of protection:** IP44

Refrigerant: R290
Capacity (kW): 0,4
Frequency (Hz): 50
Voltage (V): 220 - 230

- cold basin is intended for storage of foodstuffs at +2 °C to +8 °C
- made of stainless steel
- one individual insulated cold basin (static), fits 2x GN 1/1-150 (containers not included)
- basin has drain connection
- open shelf at the bottom
- adjustable feet allow adjusting height of  $\pm 10$ mm
- Accessories available on order:
- o basin, fits GN 1/1-200
- o various upper and hand out shelves (see the product group of upper and hand out shelves)