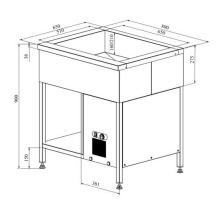

## Cold basin with open stand KAJ 800



• Product code: KAJ 800

Dimensions, mm (w\*d\*h): 800\*650\*900
Operating temperature: +2 .... +8

• **Degree of protection:** IP44

Refrigerant: R290
Capacity (kW): 0,4
Frequency (Hz): 50
Voltage (V): 220 - 230



- cold basin is intended for storage of foodstuffs at +2 °C to +8 °C
- made of stainless steel
- one individual insulated cold basin (static), fits 2x GN 1/1-150 (containers not included)
- basin has drain connection
- open shelf at the bottom
- adjustable feet allow adjusting height of  $\pm 10$ mm
- Accessories available on order:
- o basin, fits GN 1/1-200
- o various upper and hand out shelves (see the product group of upper and hand out shelves)

Technical drawing, PDF-file

RESTMEC