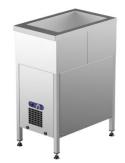

## Cold basin with open stand KAJ 400

- **Product code:** KAJ 400
- Dimensions, mm (w\*d\*h): 400\*650\*900
- **Operating temperature:** +2 .... +8
- **Degree of protection:** IP44
- Refrigerant: R290
- Capacity (kW): 0,4
- Frequency (Hz): 50
- Voltage (V): 220 230

- cold basin is intended for storage of foodstuffs at +2  $^{\circ}\text{C}$  to +8  $^{\circ}\text{C}$
- made of stainless steel
- one individual insulated cold basin (static), fits GN 1/1-150 (containers not included)
- basin has drain connection
- adjustable feet allow adjusting height of  $\pm 10$ mm
- Accessories available on order:
- $\circ\,$  basin, fits GN 1/1-200
- $\circ$  various upper and hand out shelves (see the product group of upper and hand out shelves)