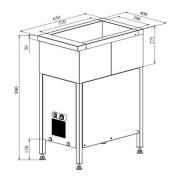

## Cold basin with open stand KAJ 400



- **Product code:** KAJ 400
- Dimensions, mm (w\*d\*h): 400\*650\*900
- **Operating temperature:** +2 .... +8
- **Degree of protection:** IP44
- Refrigerant: R290
- Capacity (kW): 0,4
- Frequency (Hz): 50
- Voltage (V): 220 230



- cold basin is intended for storage of foodstuffs at +2  $^{\circ}\text{C}$  to +8  $^{\circ}\text{C}$
- made of stainless steel
- one individual insulated cold basin (static), fits GN 1/1-150 (containers not included)
- basin has drain connection
- adjustable feet allow adjusting height of  $\pm 10$ mm
- Accessories available on order:
- $\circ\,$  basin, fits GN 1/1-200
- $\circ$  various upper and hand out shelves (see the product group of upper and hand out shelves)

Technical drawing, PDF-file