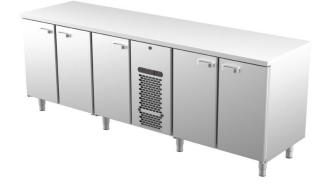

## Cold counter for food VLE 2450

- **Product code:** VLE 2450
- Dimensions, mm (w\*d\*h): 2400x650x900
- **Operating temperature:** +2 .... +8
- **Degree of protection:** IP44
- **Refrigerant:** R448A
- Capacity (kW): 0,6
- Frequency (Hz): 50
- Voltage (V): 220 230

- cold counter is intended for storage of foodstuffs at +2  $^{\circ}C$  to +8  $^{\circ}C$
- made of stainless steel
- digital temperature display
- automatic defrost system
- quickly replaceable refrigerating compressor
- counter has 8 pairs of rails for GN containers or shelf (see the gallery)
- adjustable feet allow adjusting height in the range of 855–915mm