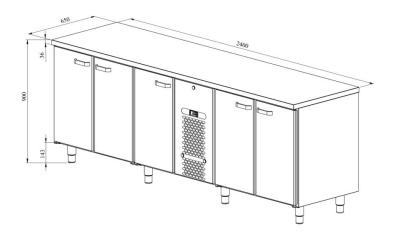

## Cold counter for food VLE 2450

- **Product code:** VLE 2450
- Dimensions, mm (w\*d\*h): 2400x650x900
- **Operating temperature:** +2 .... +8
- **Degree of protection:** IP44
- **Refrigerant:** R448A
- Capacity (kW): 0,6
- Frequency (Hz): 50
- Voltage (V): 220 230

Technical drawing, PDF-file