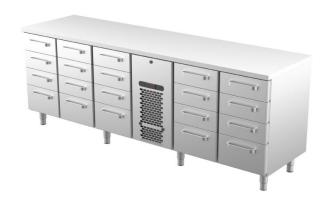

## Cold counter for food VLE 24020

• Product code: VLE 24020

• **Dimensions, mm** (**w**\***d**\***h**): 2400x650x900

• Operating temperature: +2 .... +8

• Degree of protection: IP44

Refrigerant: R448ACapacity (kW): 0,6Frequency (Hz): 50

• Voltage (V): 220 - 230

- cold counter is intended for storage of foodstuffs at +2 °C to +8 °C
- made of stainless steel
- digital temperature display
- automatic defrost system
- quickly replaceable refrigerating compressor
- drawers for GN containers move on self-locking telescopic rails
- drawers open 110%, making it easier to place GN containers in the drawer
- drawer 152mm (15 pcs): GN 1/1-100
- drawer 229mm (5 pcs): GN 1/1-150
- adjustable feet allow adjusting height in the range of 855–915 mm
- Accessories available on order:
- o liners for drawers
- o stainless steel sliding rails for drawers