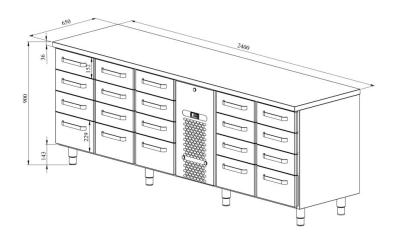

## Cold counter for food VLE 24020

• Product code: VLE 24020

• **Dimensions, mm** (**w**\***d**\***h**): 2400x650x900

• Operating temperature: +2 .... +8

• Degree of protection: IP44

Refrigerant: R448ACapacity (kW): 0,6Frequency (Hz): 50

• Voltage (V): 220 - 230

- cold counter is intended for storage of foodstuffs at +2 °C to +8 °C
- made of stainless steel
- digital temperature display
- automatic defrost system
- quickly replaceable refrigerating compressor
- drawers for GN containers move on self-locking telescopic rails
- drawers open 110%, making it easier to place GN containers in the drawer
- drawer 152mm (15 pcs): GN 1/1-100
- drawer 229mm (5 pcs): GN 1/1-150
- adjustable feet allow adjusting height in the range of 855–915 mm
- Accessories available on order:
- o liners for drawers
- o stainless steel sliding rails for drawers

Technical drawing, PDF-file

RESTMEC