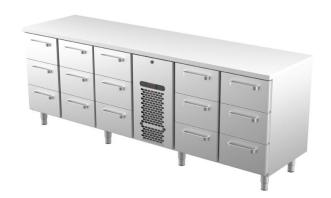

## Cold counter for food VLE 24015

• **Product code:** VLE 24015

• Dimensions, mm (w\*d\*h): 2400x650x900

• Operating temperature: +2 .... +8

• **Degree of protection:** IP44

Refrigerant: R448A
Capacity (kW): 0,6
Frequency (Hz): 50

• Voltage (V): 220 - 230

- cold counter is intended for storage of foodstuffs at +2 °C to +8 °C
- made of stainless steel
- digital temperature display
- automatic defrost system
- quickly replaceable refrigerating compressor
- drawers for GN containers move on self-locking telescopic rails
- drawers open 110%, making it easier to place GN containers in the drawer
- drawer 229mm (15 pcs): GN 1/1-150
- adjustable feet allow adjusting height in the range of 855–915 mm
- Accessories available on order:
- o liners for drawers
- o stainless steel sliding rails for drawers