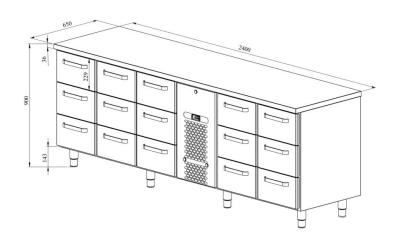

## Cold counter for food VLE 24015

• **Product code:** VLE 24015

• Dimensions, mm (w\*d\*h): 2400x650x900

• Operating temperature: +2 .... +8

• **Degree of protection:** IP44

Refrigerant: R448A
Capacity (kW): 0,6
Frequency (Hz): 50

• Voltage (V): 220 - 230

- cold counter is intended for storage of foodstuffs at +2 °C to +8 °C
- made of stainless steel
- digital temperature display
- automatic defrost system
- quickly replaceable refrigerating compressor
- drawers for GN containers move on self-locking telescopic rails
- drawers open 110%, making it easier to place GN containers in the drawer
- drawer 229mm (15 pcs): GN 1/1-150
- adjustable feet allow adjusting height in the range of 855–915 mm
- Accessories available on order:
- o liners for drawers
- o stainless steel sliding rails for drawers

Technical drawing, PDF-file

RESTMEC