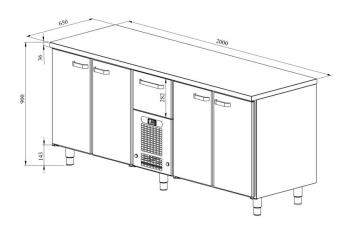

## **Cold counter for food VLE 2041**

• Product code: VLE 2041

• **Dimensions, mm** (**w**\***d**\***h**): 2000x650x900

• Operating temperature: +2 .... +8

• Degree of protection: IP44

Refrigerant: R290
Capacity (kW): 0,6
Frequency (Hz): 50
Voltage (V): 220 - 230

Technical drawing, PDF-file

RESTMEC