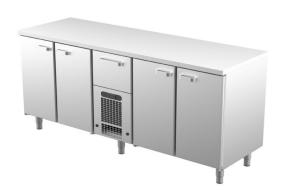

## **Cold counter for food VLE 2041**

• Product code: VLE 2041

• **Dimensions, mm** (**w**\***d**\***h**): 2000x650x900

• Operating temperature: +2 .... +8

• Degree of protection: IP44

Refrigerant: R290
Capacity (kW): 0,6
Frequency (Hz): 50
Voltage (V): 220 - 230

- cold counter is intended for storage of foodstuffs at +2 °C to +8 °C
- made of stainless steel
- digital temperature display
- automatic defrost system
- quickly replaceable refrigerating compressor
- drawers for GN containers move on self-locking telescopic rails
- drawers open 110%, making it easier to place GN containers in the drawer
- drawer 282mm (1 pc): GN 1/1-200
- counter has 8 pairs of rails for GN containers or shelf (see the gallery)
- adjustable feet allow adjusting height in the range of 855–915mm
- Accessories available on order:
- o liners for drawers
- o stainless steel sliding rails for drawers