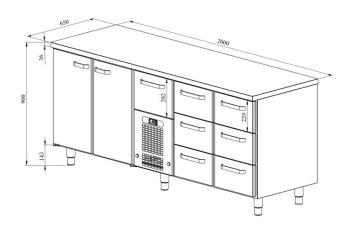

## Cold counter for food VLE 2027

• Product code: VLE 2027

• Dimensions, mm (w\*d\*h): 2000x650x900

• Operating temperature: +2 .... +8

• Degree of protection: IP44

Refrigerant: R290
Capacity (kW): 0,6
Frequency (Hz): 50
Voltage (V): 220 - 230

## **Cold counter for food VLE 2027**

Technical drawing, PDF-file