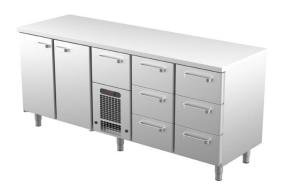

## Cold counter for food VLE 2027

• Product code: VLE 2027

• Dimensions, mm (w\*d\*h): 2000x650x900

• Operating temperature: +2 .... +8

• Degree of protection: IP44

Refrigerant: R290
Capacity (kW): 0,6
Frequency (Hz): 50
Voltage (V): 220 - 230

- cold counter is intended for storage of foodstuffs at +2 °C to +8 °C
- made of stainless steel
- digital temperature display
- automatic defrost system
- quickly replaceable refrigerating compressor
- drawers for GN containers move on self-locking telescopic rails
- drawers open 110%, making it easier to place GN containers in the drawer
- drawer 229mm (6 pcs): GN 1/1-150
- drawer 282mm (1 pcs): GN 1/1-200
- counter has 8 pairs of rails for GN containers or shelf (see the gallery)
- $\bullet\,$  adjustable feet allow adjusting height in the range of 855–915mm
- Accessories available on order:
- o liners for drawers
- o stainless steel sliding rails for drawers