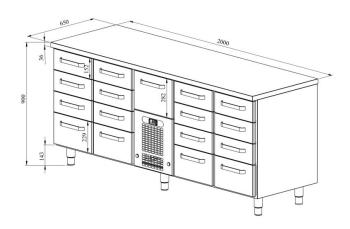

## **Cold counter for food VLE 20017**

• Product code: VLE 20017

• Dimensions, mm (w\*d\*h): 2000x650x900

• Operating temperature: +2 .... +8

• Degree of protection: IP44

Refrigerant: R290
Capacity (kW): 0,6
Frequency (Hz): 50
Voltage (V): 220 - 230

- cold counter is intended for storage of foodstuffs at +2 °C to +8 °C
- made of stainless steel
- digital temperature display
- automatic defrost system
- quickly replaceable refrigerating compressor
- drawers for GN containers move on self-locking telescopic rails
- drawers open 110%, making it easier to place GN containers in the drawer
- drawer 152mm (12 pcs): GN 1/1-100
- drawer 229mm (4 pcs): GN 1/1-150
- drawer 229mm (1 pcs): GN 1/1-200
- adjustable feet allow adjusting height in the range of 855–915 mm
- Accessories available on order:
- o liners for drawers
- o stainless steel sliding rails for drawers

## **Cold counter for food VLE 20017**

Technical drawing, PDF-file