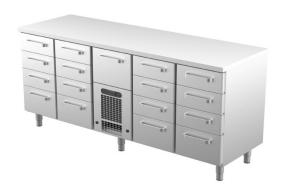

## **Cold counter for food VLE 20017**

• Product code: VLE 20017

• Dimensions, mm (w\*d\*h): 2000x650x900

• Operating temperature: +2 .... +8

• Degree of protection: IP44

Refrigerant: R290
Capacity (kW): 0,6
Frequency (Hz): 50
Voltage (V): 220 - 230

- cold counter is intended for storage of foodstuffs at +2 °C to +8 °C
- made of stainless steel
- digital temperature display
- automatic defrost system
- quickly replaceable refrigerating compressor
- drawers for GN containers move on self-locking telescopic rails
- drawers open 110%, making it easier to place GN containers in the drawer
- drawer 152mm (12 pcs): GN 1/1-100
- drawer 229mm (4 pcs): GN 1/1-150
- drawer 229mm (1 pcs): GN 1/1-200
- adjustable feet allow adjusting height in the range of 855–915 mm
- Accessories available on order:
- o liners for drawers
- o stainless steel sliding rails for drawers