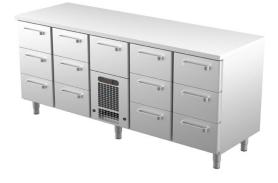

## Cold counter for food VLE 20013

- **Product code:** VLE 20013
- Dimensions, mm (w\*d\*h): 2000x650x900
- **Operating temperature:** +2 .... +8
- **Degree of protection:** IP44
- Refrigerant: R290
- Capacity (kW): 0,6
- Frequency (Hz): 50
- Voltage (V): 220 230

- cold counter is intended for storage of foodstuffs at +2  $^{\circ}$ C to +8  $^{\circ}$ C
- made of stainless steel
- digital temperature display
- automatic defrost system
- quickly replaceable refrigerating compressor
- drawers for GN containers move on self-locking telescopic rails
- drawers open 110%, making it easier to place GN containers in the drawer
- drawer 229mm (12 pcs): GN 1/1-150
- drawer 282mm (1 pcs): GN 1/1-200
- adjustable feet allow adjusting height in the range of 855–915 mm
- Accessories available on order:
- o liners for drawers
- o stainless steel sliding rails for drawers