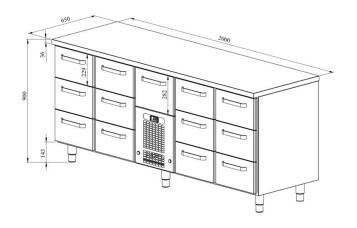

## Cold counter for food VLE 20013

- **Product code:** VLE 20013
- Dimensions, mm (w\*d\*h): 2000x650x900
- **Operating temperature:** +2 .... +8
- **Degree of protection:** IP44
- Refrigerant: R290
- Capacity (kW): 0,6
- Frequency (Hz): 50
- Voltage (V): 220 230

- cold counter is intended for storage of foodstuffs at +2  $^{\circ}$ C to +8  $^{\circ}$ C
- made of stainless steel
- digital temperature display
- automatic defrost system
- quickly replaceable refrigerating compressor
- drawers for GN containers move on self-locking telescopic rails
- drawers open 110%, making it easier to place GN containers in the drawer
- drawer 229mm (12 pcs): GN 1/1-150
- drawer 282mm (1 pcs): GN 1/1-200
- adjustable feet allow adjusting height in the range of 855–915 mm
- Accessories available on order:
- o liners for drawers
- o stainless steel sliding rails for drawers

Technical drawing, PDF-file