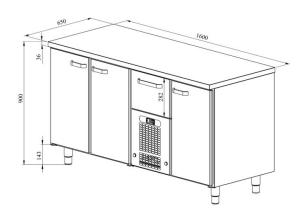

## **Cold counter for food VLE 1631**

• **Product code:** VLE 1631

• **Dimensions, mm** (**w**\***d**\***h**): 1600x650x900

• Operating temperature: +2 .... +8

• Degree of protection: IP44

Refrigerant: R290
Capacity (kW): 0,4
Frequency (Hz): 50
Voltage (V): 220 - 230

Technical drawing, PDF-file