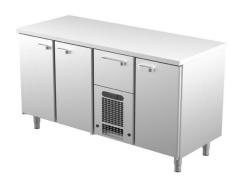

## **Cold counter for food VLE 1631**

• **Product code:** VLE 1631

• **Dimensions, mm** (**w**\***d**\***h**): 1600x650x900

• Operating temperature: +2 .... +8

• Degree of protection: IP44

Refrigerant: R290
Capacity (kW): 0,4
Frequency (Hz): 50
Voltage (V): 220 - 230

- cold counter is intended for storage of foodstuffs at +2 °C to +8 °C
- made of stainless steel
- digital temperature display
- automatic defrost system
- quickly replaceable refrigerating compressor
- drawers for GN containers move on self-locking telescopic rails
- drawers open 110%, making it easier to place GN containers in the drawer
- drawer 282mm (1 pc): GN 1/1-200
- counter has 8 pairs of rails for GN containers or shelf (see the gallery)
- adjustable feet allow adjusting height in the range of 855–915mm
- Accessories available on order:
- o liners for drawers
- o stainless steel sliding rails for drawers