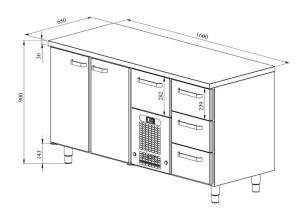

## Cold counter for food VLE 1624

• Product code: VLE 1624

• **Dimensions, mm** (**w**\***d**\***h**): 1600x650x900

• Operating temperature: +2 .... +8

• Degree of protection: IP44

Refrigerant: R290
Capacity (kW): 0,4
Frequency (Hz): 50
Voltage (V): 220 - 230

## **Cold counter for food VLE 1624**

Technical drawing, PDF-file