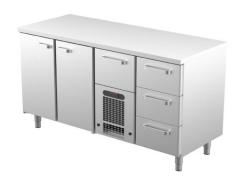

## Cold counter for food VLE 1624

• Product code: VLE 1624

• **Dimensions, mm** (**w**\***d**\***h**): 1600x650x900

• Operating temperature: +2 .... +8

• Degree of protection: IP44

Refrigerant: R290
Capacity (kW): 0,4
Frequency (Hz): 50
Voltage (V): 220 - 230

- cold counter is intended for storage of foodstuffs at +2 °C to +8 °C
- made of stainless steel
- digital temperature display
- automatic defrost system
- quickly replaceable refrigerating compressor
- drawers for GN containers move on self-locking telescopic rails
- drawers open 110%, making it easier to place GN containers in the drawer
- drawer 229mm (3 pcs): GN 1/1-150
- drawer 282mm (1 pcs): GN 1/1-200
- counter has 8 pairs of rails for GN containers or shelf (see the gallery)
- adjustable feet allow adjusting height in the range of 855–915mm
- Accessories available on order:
- o liners for drawers
- o stainless steel sliding rails for drawers