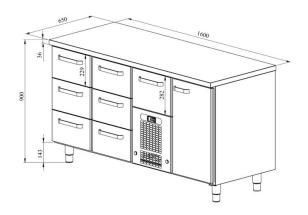

## Cold counter for food VLE 1617

- **Product code:** VLE 1617
- Dimensions, mm (w\*d\*h): 1600x650x900
- **Operating temperature:** +2 .... +8
- **Degree of protection:** IP44
- Refrigerant: R290
- Capacity (kW): 0,4
- Frequency (Hz): 50
- Voltage (V): 220 230

- cold counter is intended for storage of foodstuffs at +2  $^{\circ}$ C to +8  $^{\circ}$ C
- made of stainless steel
- digital temperature display
- automatic defrost system
- quickly replaceable refrigerating compressor
- drawers for GN containers move on self-locking telescopic rails
- drawers open 110%, making it easier to place GN containers in the drawer
- drawer 229mm (6 pcs): GN 1/1-150
- drawer 282mm (1 pcs): GN 1/1-200
- counter has 8 pairs of rails for GN containers or shelf (see the gallery)
- adjustable feet allow adjusting height in the range of 855–915mm
- Accessories available on order:
- liners for drawers
- o stainless steel sliding rails for drawers

## **Cold counter for food VLE 1617**

Technical drawing, PDF-file