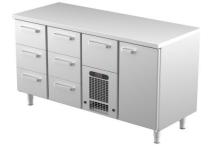

## Cold counter for food VLE 1617

- **Product code:** VLE 1617
- Dimensions, mm (w\*d\*h): 1600x650x900
- **Operating temperature:** +2 .... +8
- **Degree of protection:** IP44
- Refrigerant: R290
- Capacity (kW): 0,4
- Frequency (Hz): 50
- Voltage (V): 220 230

- cold counter is intended for storage of foodstuffs at +2  $^{\circ}$ C to +8  $^{\circ}$ C
- made of stainless steel
- digital temperature display
- automatic defrost system
- quickly replaceable refrigerating compressor
- drawers for GN containers move on self-locking telescopic rails
- drawers open 110%, making it easier to place GN containers in the drawer
- drawer 229mm (6 pcs): GN 1/1-150
- drawer 282mm (1 pcs): GN 1/1-200
- counter has 8 pairs of rails for GN containers or shelf (see the gallery)
- adjustable feet allow adjusting height in the range of 855–915mm
- Accessories available on order:
- liners for drawers
- o stainless steel sliding rails for drawers