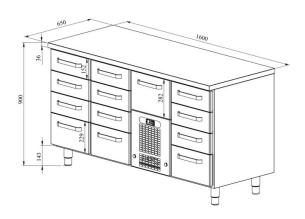

## Cold counter for food VLE 16013

• **Product code:** VLE 16013

• **Dimensions, mm** (**w\*d\*h**): 1600x650x900

• Operating temperature: +2 .... +8

• Degree of protection: IP44

Refrigerant: R290
Capacity (kW): 0,4
Frequency (Hz): 50
Voltage (V): 220 - 230

- cold counter is intended for storage of foodstuffs at +2 °C to +8 °C
- made of stainless steel
- digital temperature display
- automatic defrost system
- quickly replaceable refrigerating compressor
- drawers for GN containers move on self-locking telescopic rails
- drawers open 110%, making it easier to place GN containers in the drawer
- drawer 152mm (9 pcs): GN 1/1-100
- drawer 229mm (3 pcs): GN 1/1-150
- drawer 282mm (1 pcs): GN 1/1-200
- adjustable feet allow adjusting height in the range of 855–915 mm
- Accessories available on order:
- o liners for drawers
- o stainless steel sliding rails for drawers

## **Cold counter for food VLE 16013**

Technical drawing, PDF-file