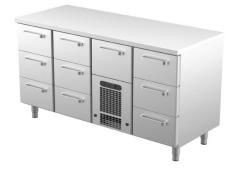

## Cold counter for food VLE 16010

- **Product code:** VLE 16010
- Dimensions, mm (w\*d\*h): 1600x650x900
- **Operating temperature:** +2 .... +8
- **Degree of protection:** IP44
- Refrigerant: R290
- Capacity (kW): 0,4
- Frequency (Hz): 50
- Voltage (V): 220 230

- cold counter is intended for storage of foodstuffs at +2  $^{\circ}C$  to +8  $^{\circ}C$
- made of stainless steel
- digital temperature display
- automatic defrost system
- quickly replaceable refrigerating compressor
- drawers for GN containers move on self-locking telescopic rails
- drawers open 110%, making it easier to place GN containers in the drawer
- drawer 229mm (9 pcs): GN 1/1-150
- drawer 282mm (1 pcs): GN 1/1-200
- adjustable feet allow adjusting height in the range of 855–915 mm
- Accessories available on order:
- o liners for drawers
- o stainless steel sliding rails for drawers