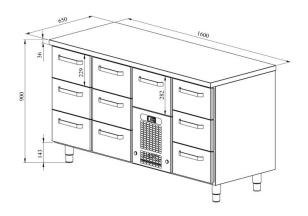

## Cold counter for food VLE 16010

- **Product code:** VLE 16010
- Dimensions, mm (w\*d\*h): 1600x650x900
- **Operating temperature:** +2 .... +8
- **Degree of protection:** IP44
- Refrigerant: R290
- Capacity (kW): 0,4
- Frequency (Hz): 50
- Voltage (V): 220 230

- cold counter is intended for storage of foodstuffs at +2  $^{\circ}C$  to +8  $^{\circ}C$
- made of stainless steel
- digital temperature display
- automatic defrost system
- quickly replaceable refrigerating compressor
- drawers for GN containers move on self-locking telescopic rails
- drawers open 110%, making it easier to place GN containers in the drawer
- drawer 229mm (9 pcs): GN 1/1-150
- drawer 282mm (1 pcs): GN 1/1-200
- adjustable feet allow adjusting height in the range of 855–915 mm
- Accessories available on order:
- o liners for drawers
- o stainless steel sliding rails for drawers

Technical drawing, PDF-file