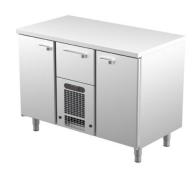

## **Cold counter for food VLE 1221**

• Product code: VLE 1221

• **Dimensions, mm** (**w**\***d**\***h**): 1200x650x900

• Operating temperature: +2 .... +8

• Degree of protection: IP44

Refrigerant: R290
Capacity (kW): 0,4
Frequency (Hz): 50
Voltage (V): 220 - 230

- cold counter is intended for storage of foodstuffs at +2 °C to +8 °C
- made of stainless steel
- digital temperature display
- automatic defrost system
- quickly replaceable refrigerating compressor
- drawers for GN containers move on self-locking telescopic rails
- drawers open 110%, making it easier to place GN containers in the drawer
- drawer 282mm (1 pc): GN 1/1-200
- counter has 8 pairs of rails for GN containers or shelf (see the gallery)
- adjustable feet allow adjusting height in the range of 855–915mm
- Accessories available on order:
- o liners for drawers
- o stainless steel sliding rails for drawers