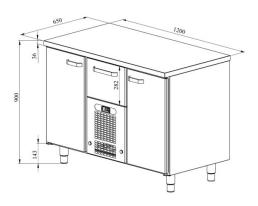

## **Cold counter for food VLE 1221**

• Product code: VLE 1221

• **Dimensions, mm** (**w**\***d**\***h**): 1200x650x900

• Operating temperature: +2 .... +8

• Degree of protection: IP44

Refrigerant: R290
Capacity (kW): 0,4
Frequency (Hz): 50
Voltage (V): 220 - 230

- cold counter is intended for storage of foodstuffs at +2 °C to +8 °C
- made of stainless steel
- digital temperature display
- automatic defrost system
- quickly replaceable refrigerating compressor
- drawers for GN containers move on self-locking telescopic rails
- drawers open 110%, making it easier to place GN containers in the drawer
- drawer 282mm (1 pc): GN 1/1-200
- counter has 8 pairs of rails for GN containers or shelf (see the gallery)
- adjustable feet allow adjusting height in the range of 855–915mm
- Accessories available on order:
- o liners for drawers
- o stainless steel sliding rails for drawers

Technical drawing, PDF-file

RESTMEC