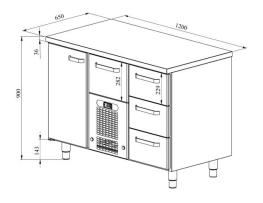

## **Cold counter for food VLE 1214**

Technical drawing, PDF-file

## Cold counter for food VLE 1214

- **Product code:** VLE 1214
- Dimensions, mm (w\*d\*h): 1200x650x900
- **Operating temperature:** +2 .... +8
- **Degree of protection:** IP44
- Refrigerant: R290
- Capacity (kW): 0,4
- Frequency (Hz): 50
- Voltage (V): 220 230

- cold counter is intended for storage of foodstuffs at +2  $^{\circ}C$  to +8  $^{\circ}C$
- made of stainless steel
- digital temperature display
- automatic defrost system
- quickly replaceable refrigerating compressor
- drawers for GN containers move on self-locking telescopic rails
- drawers open 110%, making it easier to place GN containers in the drawer
- drawer 229mm (3 pcs): GN 1/1-150
- drawer 282mm (1 pc): GN 1/1-200
- counter has 8 pairs of rails for GN containers or shelf (see the gallery)
- adjustable feet allow adjusting height in the range of 855–915mm
- Accessories available on order:
- liners for drawers
- o stainless steel sliding rails for drawers