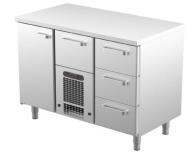

## Cold counter for food VLE 1214

- **Product code:** VLE 1214
- Dimensions, mm (w\*d\*h): 1200x650x900
- **Operating temperature:** +2 .... +8
- **Degree of protection:** IP44
- Refrigerant: R290
- Capacity (kW): 0,4
- Frequency (Hz): 50
- Voltage (V): 220 230

- cold counter is intended for storage of foodstuffs at +2  $^{\circ}C$  to +8  $^{\circ}C$
- made of stainless steel
- digital temperature display
- automatic defrost system
- quickly replaceable refrigerating compressor
- drawers for GN containers move on self-locking telescopic rails
- drawers open 110%, making it easier to place GN containers in the drawer
- drawer 229mm (3 pcs): GN 1/1-150
- drawer 282mm (1 pc): GN 1/1-200
- counter has 8 pairs of rails for GN containers or shelf (see the gallery)
- adjustable feet allow adjusting height in the range of 855–915mm
- Accessories available on order:
- liners for drawers
- o stainless steel sliding rails for drawers