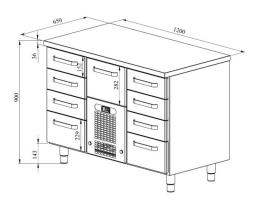

## **Cold counter for food VLE 1209**

• Product code: VLE 1209

• **Dimensions, mm** (**w**\***d**\***h**): 1200x650x900

• Operating temperature: +2 .... +8

• Degree of protection: IP44

Refrigerant: R290
Capacity (kW): 0,4
Frequency (Hz): 50
Voltage (V): 220 - 230

- cold counter is intended for storage of foodstuffs at +2 °C to +8 °C
- made of stainless steel
- digital temperature display
- automatic defrost system
- quickly replaceable refrigerating compressor
- drawers for GN containers move on self-locking telescopic rails
- drawers open 110%, making it easier to place GN containers in the drawer
- drawer 152mm (6 pcs): GN 1/1-100
- drawer 229mm (2 pcs): GN 1/1-150
- drawer 282mm (1 pc): GN 1/1-200
- adjustable feet allow adjusting height in the range of 855–915 mm
- Accessories available on order:
- o liners for drawers
- o stainless steel sliding rails for drawers

## **Cold counter for food VLE 1209**

Technical drawing, PDF-file