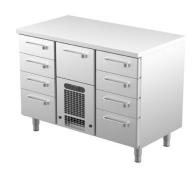

## **Cold counter for food VLE 1209**

• Product code: VLE 1209

• **Dimensions, mm** (**w**\***d**\***h**): 1200x650x900

• Operating temperature: +2 .... +8

• Degree of protection: IP44

Refrigerant: R290
Capacity (kW): 0,4
Frequency (Hz): 50
Voltage (V): 220 - 230

- cold counter is intended for storage of foodstuffs at +2 °C to +8 °C
- made of stainless steel
- digital temperature display
- automatic defrost system
- quickly replaceable refrigerating compressor
- drawers for GN containers move on self-locking telescopic rails
- drawers open 110%, making it easier to place GN containers in the drawer
- drawer 152mm (6 pcs): GN 1/1-100
- drawer 229mm (2 pcs): GN 1/1-150
- drawer 282mm (1 pc): GN 1/1-200
- adjustable feet allow adjusting height in the range of 855–915 mm
- Accessories available on order:
- o liners for drawers
- o stainless steel sliding rails for drawers