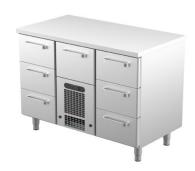

## **Cold counter for food VLE 1207**

• Product code: VLE 1207

• Dimensions, mm (w\*d\*h): 1200x650x900

• Operating temperature: +2 .... +8

• Degree of protection: IP44

Refrigerant: R290
Capacity (kW): 0,4
Frequency (Hz): 50
Voltage (V): 220 - 230

- cold counter is intended for storage of foodstuffs at +2 °C to +8 °C
- made of stainless steel
- digital temperature display
- automatic defrost system
- quickly replaceable refrigerating compressor
- drawers for GN containers move on self-locking telescopic rails
- drawers open 110%, making it easier to place GN containers in the drawer
- drawer 229mm (6 pcs): GN 1/1-150
- drawer 282mm (1 pc): GN 1/1-200
- adjustable feet allow adjusting height in the range of 855–915 mm
- Accessories available on order:
- o liners for drawers
- o stainless steel sliding rails for drawers