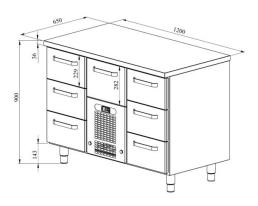

## **Cold counter for food VLE 1207**

• Product code: VLE 1207

• Dimensions, mm (w\*d\*h): 1200x650x900

• Operating temperature: +2 .... +8

• Degree of protection: IP44

Refrigerant: R290
Capacity (kW): 0,4
Frequency (Hz): 50
Voltage (V): 220 - 230

- cold counter is intended for storage of foodstuffs at +2 °C to +8 °C
- made of stainless steel
- digital temperature display
- automatic defrost system
- quickly replaceable refrigerating compressor
- drawers for GN containers move on self-locking telescopic rails
- drawers open 110%, making it easier to place GN containers in the drawer
- drawer 229mm (6 pcs): GN 1/1-150
- drawer 282mm (1 pc): GN 1/1-200
- adjustable feet allow adjusting height in the range of 855–915 mm
- Accessories available on order:
- o liners for drawers
- o stainless steel sliding rails for drawers

Technical drawing, PDF-file

RESTMEC