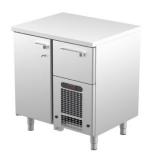

## Cold counter for food VLE 811 Lock

• Product code: VLE 811 Lock

Dimensions, mm (w\*d\*h): 800x650x900
Operating temperature: +2 .... +8

Degree of protection: IP44
Refrigerant: R290
Capacity (kW): 0,4

Frequency (Hz): 50Voltage (V): 220 - 230

- cold counter is intended for storage of foodstuffs at +2 °C to +8 °C
- made of stainless steel
- digital temperature display
- automatic defrost system
- quickly replaceable refrigerating compressor
- drawers for GN containers move on self-locking telescopic rails
- drawers open 110%, making it easier to place GN containers in the drawer
- drawer 282mm (1 pc): GN 1/1-200
- counter has 8 pairs of rails for GN containers or shelf (see the gallery)
- adjustable feet allow adjusting height in the range of 855–915mm
- Accessories available on order:
- o liners for drawers
- o stainless steel sliding rails for drawers
- o locking system for drawers