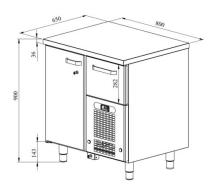

## Cold counter for food VLE 811 Lock

• Product code: VLE 811 Lock

Dimensions, mm (w\*d\*h): 800x650x900
Operating temperature: +2 .... +8

Degree of protection: IP44
Refrigerant: R290
Capacity (kW): 0,4

Frequency (Hz): 50Voltage (V): 220 - 230

## **Cold counter for food VLE 811 Lock**

Technical drawing, PDF-file