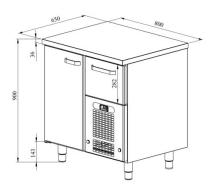

## **Cold counter for food VLE 811**

• Product code: VLE 811

Dimensions, mm (w\*d\*h): 800x650x900
Operating temperature: +2 .... +8
Degree of protection: IP44

Refrigerant: R290
Capacity (kW): 0,4
Frequency (Hz): 50
Voltage (V): 220 - 230

Technical drawing, PDF-file

RESTMEC