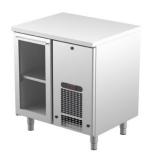

## Cold counter for food VLE 810 GD

• Product code: VLE 810 GD

Dimensions, mm (w\*d\*h): 800x650x900
Operating temperature: +2 .... +8

Degree of protection: IP44Refrigerant: R290

Refrigerant: R290
Capacity (kW): 0,4
Frequency (Hz): 50
Voltage (V): 220 - 230

- cold counter is intended for storage of foodstuffs at +2 °C to +8 °C
- made of stainless steel
- digital temperature display
- automatic defrost system
- quickly replaceable refrigerating compressor
- glass doors allow good visibility of products
- LED lighting
- counter has 8 pairs of rails for GN containers or shelf (see the gallery)
- adjustable feet allow adjusting height in the range of 855–915mm