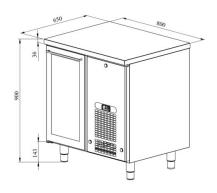

## Cold counter for food VLE 810 GD

• Product code: VLE 810 GD

Dimensions, mm (w\*d\*h): 800x650x900
Operating temperature: +2 .... +8

Degree of protection: IP44Refrigerant: R290

Refrigerant: R290
Capacity (kW): 0,4
Frequency (Hz): 50
Voltage (V): 220 - 230

Technical drawing, PDF-file

RESTMEC