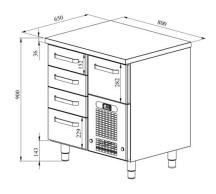

## **Cold counter for food VLE 805**

- **Product code:** VLE 805
- Dimensions, mm (w\*d\*h): 800x650x900
- **Operating temperature:** +2 .... +8
- **Degree of protection:** IP44
- Refrigerant: R290
- Capacity (kW): 0,4
- Frequency (Hz): 50
- Voltage (V): 220 230

- cold counter is intended for storage of foodstuffs at +2  $^{\circ}C$  to +8  $^{\circ}C$
- made of stainless steel
- digital temperature display
- automatic defrost system
- quickly replaceable refrigerating compressor
- drawers for GN containers move on self-locking telescopic rails
- drawers open 110%, making it easier to place GN containers in the drawer
- drawer 152mm (3 pcs): GN 1/1-100
- drawer 229mm (1 pc): GN 1/1-150
- drawer 282mm (1 pc): GN 1/1-200
- adjustable feet allow adjusting height in the range of 855–915mm
- Accessories available on order:
- $\circ\,$  liners for drawers
- o stainless steel sliding rails for drawers

## **Cold counter for food VLE 805**

Technical drawing, PDF-file