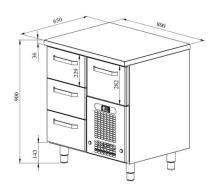

## Cold counter for food VLE 804

• Product code: VLE 804

Dimensions, mm (w\*d\*h): 800x650x900
Operating temperature: +2 .... +8
Degree of protection: IP44

Refrigerant: R290
Capacity (kW): 0,4
Frequency (Hz): 50
Voltage (V): 220 - 230

- cold counter is intended for storage of foodstuffs at +2 °C to +8 °C
- made of stainless steel
- digital temperature display
- automatic defrost system
- quickly replaceable refrigerating compressor
- drawers for GN containers move on self-locking telescopic rails
- drawers open 110%, making it easier to place GN containers in the drawer
- drawer 229mm (3 pcs): GN 1/1-150
- drawer 282mm (1 pc): GN 1/1-200
- adjustable feet allow adjusting height in the range of 855–915mm
- Accessories available on order:
- o liners for drawers
- o stainless steel sliding rails for drawers

Technical drawing, PDF-file

RESTMEC