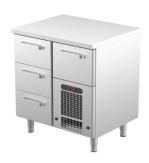

## Cold counter for food VLE 804

• Product code: VLE 804

Dimensions, mm (w\*d\*h): 800x650x900
Operating temperature: +2 .... +8
Degree of protection: IP44

Refrigerant: R290
Capacity (kW): 0,4
Frequency (Hz): 50
Voltage (V): 220 - 230

- cold counter is intended for storage of foodstuffs at +2 °C to +8 °C
- made of stainless steel
- digital temperature display
- automatic defrost system
- quickly replaceable refrigerating compressor
- drawers for GN containers move on self-locking telescopic rails
- drawers open 110%, making it easier to place GN containers in the drawer
- drawer 229mm (3 pcs): GN 1/1-150
- drawer 282mm (1 pc): GN 1/1-200
- adjustable feet allow adjusting height in the range of 855–915mm
- Accessories available on order:
- o liners for drawers
- o stainless steel sliding rails for drawers