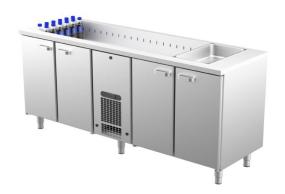

## Cold counter with basin PA 2040

• Product code: PA 2040

• Dimensions, mm (w\*d\*h): 2000x650x900

• Operating temperature: +2 .... +8

Degree of protection: IP44Refrigerant: R290

Capacity (kW): 0,6
Frequency (Hz): 50
Voltage (V): 220 - 230

- $\bullet$  cold counter is intended for storage of foodstuffs and beverages at +2 °C to +8 °C
- made of stainless steel
- digital temperature display
- automatic defrost system
- quickly replaceable refrigerating compressor
- worktop has cold basin for bottles, fits GN 1/1-150 (5 pcs)
- counter has 7 pairs of rails for GN containers or shelves (see the gallery)
- adjustable feet allow adjusting height in the range of 855–915 mm