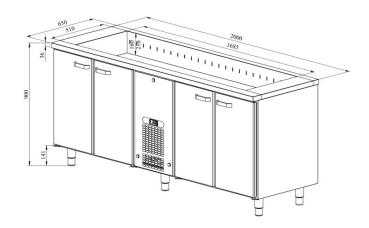

## Cold counter with basin PA 2040



• Product code: PA 2040

• Dimensions, mm (w\*d\*h): 2000x650x900

• Operating temperature: +2 .... +8

Degree of protection: IP44Refrigerant: R290

Capacity (kW): 0,6
Frequency (Hz): 50
Voltage (V): 220 - 230



- $\bullet$  cold counter is intended for storage of foodstuffs and beverages at +2 °C to +8 °C
- made of stainless steel
- digital temperature display
- automatic defrost system
- quickly replaceable refrigerating compressor
- worktop has cold basin for bottles, fits GN 1/1-150 (5 pcs)
- counter has 7 pairs of rails for GN containers or shelves (see the gallery)
- adjustable feet allow adjusting height in the range of 855–915 mm

Technical drawing, PDF-file

RESTMEC