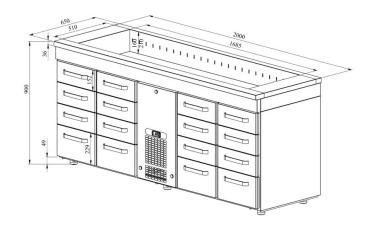

## Cold counter with basin PAB 20016

- **Product code:** PAB 20016
- Dimensions, mm (w\*d\*h): 2000x650x900
- **Operating temperature:** +2 .... +8
- **Degree of protection:** IP44
- Refrigerant: R290
- Capacity (kW): 0,6
- Frequency (Hz): 50
- Voltage (V): 220 230

Technical drawing, PDF-file