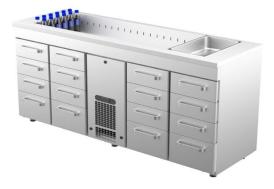

## Cold counter with basin PAB 20016

- **Product code:** PAB 20016
- Dimensions, mm (w\*d\*h): 2000x650x900
- **Operating temperature:** +2 .... +8
- **Degree of protection:** IP44
- Refrigerant: R290
- Capacity (kW): 0,6
- Frequency (Hz): 50
- Voltage (V): 220 230

- cold counter is intended for storage of foodstuffs and beverages at +2  $^{\circ}$ C to +8  $^{\circ}$ C
- made of stainless steel
- digital temperature display
- automatic defrost system
- quickly replaceable refrigerating compressor
- worktop has cold basin for bottles, fits GN 1/1-150 (5 pcs)
- drawer 229mm (12 pcs): GN 1/1-150
- drawer on telescopic rails opens 110%
- adjustable feet allow adjusting height of +25 mm
- Accessories available on order:
- o liners for drawers
- o stainless steel sliding rails for drawers