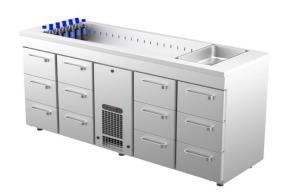

## Cold counter with basin PAB 20012

• **Product code:** PAB 20012

• Dimensions, mm (w\*d\*h): 2000x650x900

• Operating temperature: +2 .... +8

• Degree of protection: IP44

Refrigerant: R290
Capacity (kW): 0,6
Frequency (Hz): 50
Voltage (V): 220 - 230

- $\bullet$  cold counter is intended for storage of foodstuffs and beverages at +2 °C to +8 °C
- made of stainless steel
- digital temperature display
- automatic defrost system
- quickly replaceable refrigerating compressor
- worktop has cold basin for bottles, fits GN 1/1-150 (5 pcs)
- drawer 229mm (12 pcs): GN 1/1-150
- drawer on telescopic rails opens 110%
- adjustable feet allow adjusting height of +25 mm
- Accessories available on order:
- o liners for drawers
- o stainless steel sliding rails for drawers