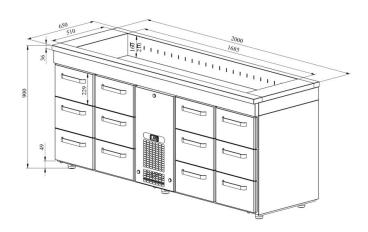

## Cold counter with basin PAB 20012

• **Product code:** PAB 20012

• Dimensions, mm (w\*d\*h): 2000x650x900

• Operating temperature: +2 .... +8

• Degree of protection: IP44

Refrigerant: R290
Capacity (kW): 0,6
Frequency (Hz): 50
Voltage (V): 220 - 230

Technical drawing, PDF-file

RESTMEC