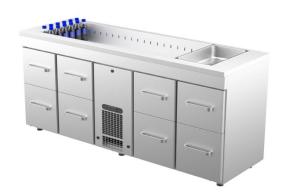

## Cold counter with basin PAB 2008

• Product code: PAB 2008

• Dimensions, mm (w\*d\*h): 2000x650x900

• Operating temperature: +2 .... +8

• Degree of protection: IP44

Refrigerant: R290
Capacity (kW): 0,6
Frequency (Hz): 50
Voltage (V): 220 - 230

- cold counter is intended for storage of foodstuffs and beverages at +2 °C to +8 °C
- made of stainless steel
- digital temperature display
- automatic defrost system
- quickly replaceable refrigerating compressor
- worktop has cold basin for bottles, fits GN 1/1-150 (5 pcs)
- drawer 314mm (4 pcs): (internal dimensions: 520mm x 303mm x (h) 255mm)
- drawer 375mm (4 pcs): (internal dimensions: 520mm x 303mm x (h) 335mm)
- drawer on telescopic rails opens 110%
- drawer allows placing bottles or beverage crates
- adjustable feet allow adjusting height of +25 mm
- Accessories available on order:
- o stainless steel sliding rails for drawers