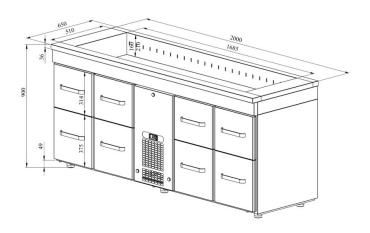

## Cold counter with basin PAB 2008

• Product code: PAB 2008

• Dimensions, mm (w\*d\*h): 2000x650x900

• Operating temperature: +2 .... +8

• Degree of protection: IP44

Refrigerant: R290
Capacity (kW): 0,6
Frequency (Hz): 50
Voltage (V): 220 - 230

Technical drawing, PDF-file

RESTMEC