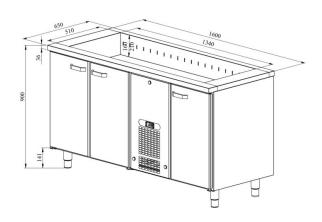

## Cold counter with basin PA 1630

• Product code: PA 1630

• Dimensions, mm (w\*d\*h): 1600x650x900

• Operating temperature: +2 .... +8

• Degree of protection: IP44

Refrigerant: R290
Capacity (kW): 0,4
Frequency (Hz): 50
Voltage (V): 220 - 230

Technical drawing, PDF-file

RESTMEC