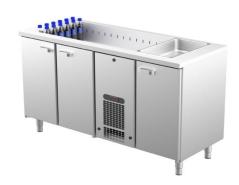

## Cold counter with basin PA 1630

• Product code: PA 1630

• Dimensions, mm (w\*d\*h): 1600x650x900

• Operating temperature: +2 .... +8

• Degree of protection: IP44

Refrigerant: R290
Capacity (kW): 0,4
Frequency (Hz): 50
Voltage (V): 220 - 230

- $\bullet$  cold counter is intended for storage of foodstuffs and beverages at +2 °C to +8 °C
- made of stainless steel
- digital temperature display
- automatic defrost system
- quickly replaceable refrigerating compressor
- worktop has cold basin for bottles, fits GN 1/1-150 (4 pcs)
- counter has 7 pairs of rails for GN containers or shelves (see the gallery)
- adjustable feet allow adjusting height in the range of 855–915 mm