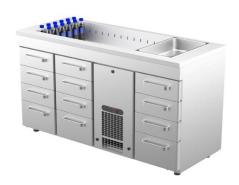

## Cold counter with basin PAB 16012

• **Product code:** PAB 16012

• **Dimensions, mm** (**w\*d\*h**): 1600x650x900

• Operating temperature: +2 .... +8

• Degree of protection: IP44

Refrigerant: R290
Capacity (kW): 0,4
Frequency (Hz): 50
Voltage (V): 220 - 230

- $\bullet$  cold counter is intended for storage of foodstuffs and beverages at +2 °C to +8 °C
- made of stainless steel
- digital temperature display
- automatic defrost system
- quickly replaceable refrigerating compressor
- worktop has cold basin for bottles, fits GN 1/1-150 (4 pcs)
- drawer 152mm (9 pcs): GN 1/1-100
- drawer 229mm (3 pcs): GN 1/1-150
- drawer on telescopic rails opens 110%
- adjustable feet allow adjusting height of +25 mm
- Accessories available on order:
- o liners for drawers
- o stainless steel sliding rails for drawers