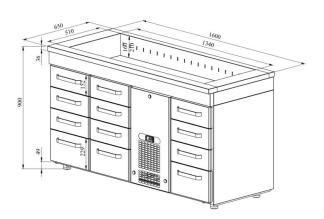

## Cold counter with basin PAB 16012

• **Product code:** PAB 16012

• **Dimensions, mm** (**w\*d\*h**): 1600x650x900

• Operating temperature: +2 .... +8

• Degree of protection: IP44

Refrigerant: R290
Capacity (kW): 0,4
Frequency (Hz): 50
Voltage (V): 220 - 230

Technical drawing, PDF-file

RESTMEC