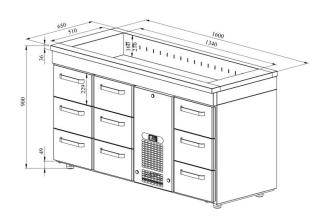

## Cold counter with basin PAB 1609

• Product code: PAB 1609

• **Dimensions, mm** (**w**\***d**\***h**): 1600x650x900

• Operating temperature: +2 .... +8

• Degree of protection: IP44

Refrigerant: R290
Capacity (kW): 0,4
Frequency (Hz): 50
Voltage (V): 220 - 230

Technical drawing, PDF-file

RESTMEC