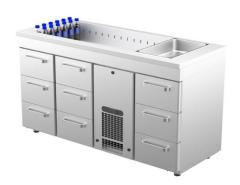

## Cold counter with basin PAB 1609

• Product code: PAB 1609

• **Dimensions, mm** (**w**\***d**\***h**): 1600x650x900

• Operating temperature: +2 .... +8

• Degree of protection: IP44

Refrigerant: R290
Capacity (kW): 0,4
Frequency (Hz): 50
Voltage (V): 220 - 230

- $\bullet$  cold counter is intended for storage of foodstuffs and beverages at +2 °C to +8 °C
- made of stainless steel
- digital temperature display
- automatic defrost system
- quickly replaceable refrigerating compressor
- worktop has cold basin for bottles, fits GN 1/1-150 (4 pcs)
- drawer 229mm (9 pcs): GN 1/1-150
- drawer on telescopic rails opens 110%
- adjustable feet allow adjusting height of +25 mm
- Accessories available on order:
- o liners for drawers
- o stainless steel sliding rails for drawers