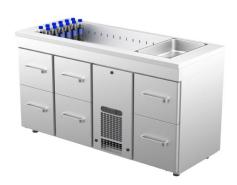

## Cold counter with basin PAB 1606

• Product code: PAB 1606

• Dimensions, mm (w\*d\*h): 1600x650x900

• Operating temperature: +2 .... +8

• **Degree of protection:** IP44

Refrigerant: R290
Capacity (kW): 0,4
Frequency (Hz): 50
Voltage (V): 220 - 230

- cold counter is intended for storage of foodstuffs and beverages at +2 °C to +8 °C
- made of stainless steel
- digital temperature display
- automatic defrost system
- quickly replaceable refrigerating compressor
- worktop has cold basin for bottles, fits GN 1/1-150 (4 pcs)
- drawer 314mm (3 pcs): (internal dimensions: 520mm x 303mm x (h) 255mm)
- drawer 375mm (3 pcs): (internal dimensions: 520mm x 303mm x (h) 335mm)
- drawer on telescopic rails opens 110%
- drawer allows placing bottles or beverage crates
- adjustable feet allow adjusting height of +25 mm
- Accessories available on order:
- o stainless steel sliding rails for drawers