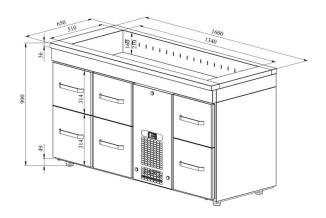

## Cold counter with basin PAB 1606



• Product code: PAB 1606

• Dimensions, mm (w\*d\*h): 1600x650x900

• Operating temperature: +2 .... +8

• **Degree of protection:** IP44

Refrigerant: R290
Capacity (kW): 0,4
Frequency (Hz): 50
Voltage (V): 220 - 230



- cold counter is intended for storage of foodstuffs and beverages at +2 °C to +8 °C
- made of stainless steel
- digital temperature display
- automatic defrost system
- quickly replaceable refrigerating compressor
- worktop has cold basin for bottles, fits GN 1/1-150 (4 pcs)
- drawer 314mm (3 pcs): (internal dimensions: 520mm x 303mm x (h) 255mm)
- drawer 375mm (3 pcs): (internal dimensions: 520mm x 303mm x (h) 335mm)
- drawer on telescopic rails opens 110%
- drawer allows placing bottles or beverage crates
- adjustable feet allow adjusting height of +25 mm
- Accessories available on order:
- o stainless steel sliding rails for drawers

Technical drawing, PDF-file

RESTMEC