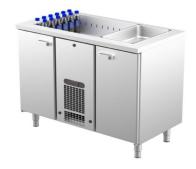

## Cold counter with basin PA 1220

- **Product code:** PA 1220
- Dimensions, mm (w\*d\*h): 1200x650x900
- **Operating temperature:** +2 .... +8
- **Degree of protection:** IP44
- Refrigerant: R290
- Capacity (kW): 0,4
- Frequency (Hz): 50
- Voltage (V): 220 230

- cold counter is intended for storage of foodstuffs and beverages at +2  $^\circ$ C to +8  $^\circ$ C
- made of stainless steel
- digital temperature display
- automatic defrost system
- quickly replaceable refrigerating compressor
- worktop has cold basin for bottles, fits GN 1/1-150 (3 pcs)
- counter has 7 pairs of rails for GN containers or shelves (see the gallery)
- adjustable feet allow adjusting height in the range of 855–915 mm