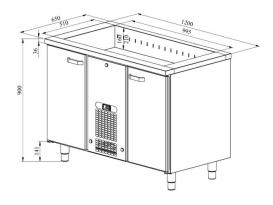

## Cold counter with basin PA 1220

- **Product code:** PA 1220
- Dimensions, mm (w\*d\*h): 1200x650x900
- **Operating temperature:** +2 .... +8
- **Degree of protection:** IP44
- Refrigerant: R290
- Capacity (kW): 0,4
- Frequency (Hz): 50
- Voltage (V): 220 230

Technical drawing, PDF-file