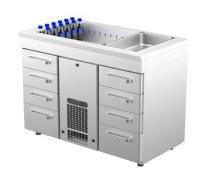

## Cold counter with basin PAB 1208

• Product code: PAB 1208

• Dimensions, mm (w\*d\*h): 1200x650x900

• Operating temperature: +2 .... +8

• **Degree of protection:** IP44

Refrigerant: R290
Capacity (kW): 0,4
Frequency (Hz): 50
Voltage (V): 220 - 230

- $\bullet$  cold counter is intended for storage of foodstuffs and beverages at +2 °C to +8 °C
- made of stainless steel
- digital temperature display
- automatic defrost system
- quickly replaceable refrigerating compressor
- worktop has cold basin for bottles, fits GN 1/1-150 (3 pcs)
- drawer 152mm (6 pcs): GN 1/1-100
- drawer 229mm (2 pcs): GN 1/1-150
- drawer on telescopic rails opens 110%
- adjustable feet allow adjusting height of +25 mm
- Accessories available on order:
- o liners for drawers
- o stainless steel sliding rails for drawers