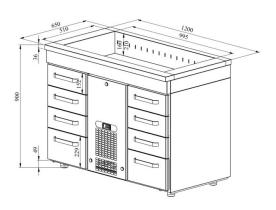

## Cold counter with basin PAB 1208



• Product code: PAB 1208

• Dimensions, mm (w\*d\*h): 1200x650x900

• Operating temperature: +2 .... +8

• **Degree of protection:** IP44

Refrigerant: R290
Capacity (kW): 0,4
Frequency (Hz): 50
Voltage (V): 220 - 230



- $\bullet$  cold counter is intended for storage of foodstuffs and beverages at +2 °C to +8 °C
- made of stainless steel
- digital temperature display
- automatic defrost system
- quickly replaceable refrigerating compressor
- worktop has cold basin for bottles, fits GN 1/1-150 (3 pcs)
- drawer 152mm (6 pcs): GN 1/1-100
- drawer 229mm (2 pcs): GN 1/1-150
- drawer on telescopic rails opens 110%
- adjustable feet allow adjusting height of +25 mm
- Accessories available on order:
- o liners for drawers
- o stainless steel sliding rails for drawers

Technical drawing, PDF-file

RESTMEC