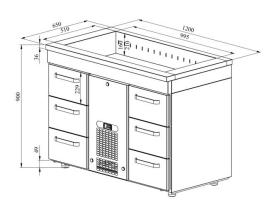

## Cold counter with basin PAB 1206

• Product code: PAB 1206

• Dimensions, mm (w\*d\*h): 1200x650x900

• Operating temperature: +2 .... +8

• **Degree of protection:** IP44

Refrigerant: R290
Capacity (kW): 0,4
Frequency (Hz): 50
Voltage (V): 220 - 230

Technical drawing, PDF-file

RESTMEC