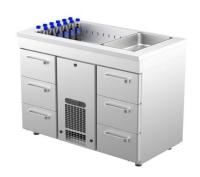

## Cold counter with basin PAB 1206

• Product code: PAB 1206

• Dimensions, mm (w\*d\*h): 1200x650x900

• Operating temperature: +2 .... +8

• **Degree of protection:** IP44

Refrigerant: R290
Capacity (kW): 0,4
Frequency (Hz): 50
Voltage (V): 220 - 230

- $\bullet$  cold counter is intended for storage of foodstuffs and beverages at +2 °C to +8 °C
- made of stainless steel
- digital temperature display
- automatic defrost system
- quickly replaceable refrigerating compressor
- worktop has cold basin for bottles, fits GN 1/1-150 (3 pcs)
- drawer 229mm (6 pcs): GN 1/1-150
- drawer on telescopic rails opens 110%
- adjustable feet allow adjusting height of +25 mm
- Accessories available on order:
- o liners for drawers
- o stainless steel sliding rails for drawers