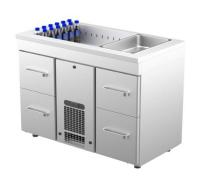

## Cold counter with basin PAB 1204

• Product code: PAB 1204

• Dimensions, mm (w\*d\*h): 1200x650x900

• Operating temperature: +2 .... +8

• Degree of protection: IP44

Refrigerant: R290
Capacity (kW): 0,4
Frequency (Hz): 50
Voltage (V): 220 - 230

- cold counter is intended for storage of foodstuffs and beverages at +2 °C to +8 °C
- made of stainless steel
- digital temperature display
- automatic defrost system
- quickly replaceable refrigerating compressor
- worktop has cold basin for bottles, fits GN 1/1-150 (3 pcs)
- drawer 314mm (2 pcs): (internal dimensions: 520mm x 303mm x (h) 255mm)
- drawer 375mm (2 pcs): (internal dimensions: 520mm x 303mm x (h) 335mm)
- drawer on telescopic rails opens 110%
- drawer allows placing bottles or beverage crates
- adjustable feet allow adjusting height of +25 mm
- Accessories available on order:
- o stainless steel sliding rails for drawers