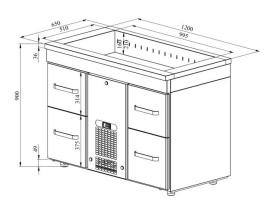

## Cold counter with basin PAB 1204

• Product code: PAB 1204

• Dimensions, mm (w\*d\*h): 1200x650x900

• Operating temperature: +2 .... +8

• Degree of protection: IP44

Refrigerant: R290
Capacity (kW): 0,4
Frequency (Hz): 50
Voltage (V): 220 - 230

Technical drawing, PDF-file

RESTMEC