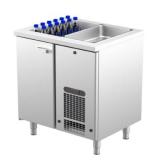

## Cold counter with basin PA 810

• **Product code:** PA 810

Dimensions, mm (w\*d\*h): 800x650x900
Operating temperature: +2 .... +8
Degree of protection: IP44

Refrigerant: R290
Capacity (kW): 0,4
Frequency (Hz): 50
Voltage (V): 220 - 230

- $\bullet$  cold counter is intended for storage of foodstuffs and beverages at +2 °C to +8 °C
- made of stainless steel
- digital temperature display
- automatic defrost system
- quickly replaceable refrigerating compressor
- worktop has cold basin for bottles, fits GN 1/1-150 (2 pcs)
- counter has 7 pairs of rails for GN containers or shelves (see the gallery)
- adjustable feet allow adjusting height in the range of 855–915 mm