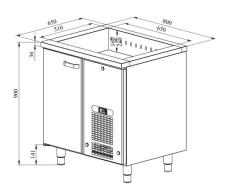

## Cold counter with basin PA 810

• **Product code:** PA 810

Dimensions, mm (w\*d\*h): 800x650x900
Operating temperature: +2 .... +8
Degree of protection: IP44

Refrigerant: R290
Capacity (kW): 0,4
Frequency (Hz): 50
Voltage (V): 220 - 230

Technical drawing, PDF-file

RESTMEC